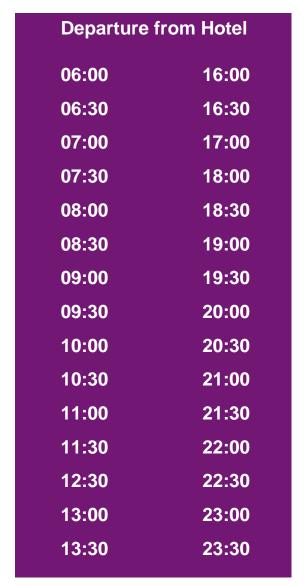

Shuttle Service
Mercure Hotel Amsterdam West
Phone:+31 (0) 20 512 67 67
Oude Haagseweg 20

Oude Haagseweg 20 1066 BW Amsterdam

| Departure from Airport |       |
|------------------------|-------|
| 06:15                  | 16:15 |
| 06:45                  | 16:45 |
| 07:15                  | 17:15 |
| 07:45                  | 18:15 |
| 08:15                  | 18:45 |
| 08:45                  | 19:15 |
| 09:15                  | 19:45 |
| 09:45                  | 20:15 |
| 10:15                  | 20:45 |
| 10:45                  | 21:15 |
| 11:15                  | 21:45 |
| 11:45                  | 22:15 |
| 12:45                  | 22:45 |
| 13:15                  | 23:15 |
| 13:45                  | 23:45 |

Mercure

HOTELS

Between 14.00 and 16.00 we drive on request only.

Shuttle fee is 5 euro per room. Tickets can be purchased at the front desk.

From the airport to the hotel you don't need to reserve a seat and you don't need to pay a shuttle fee.